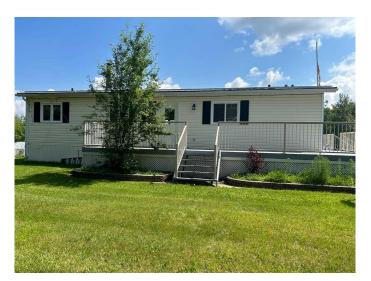

## \$489,900

3 Bedroom, 2.00 Bathroom, 1,344 sqft Residential on 79.39 Acres

NONE, Rural Woodlands County, Alberta

WELCOME TO YOUR NEW HOME. Great little country home that is surround by lots of natures beauty. This 3 bedroom and 2 bath mobile home is a great place for a new start at country living. Numerous upgrades to the home and its beautiful yard. With a 40x40 steel shop with 2 overhead doors., storage shed, A hunting shed. Greenhouse, and much more. This little gem nestled on 80 acres that is located on Lenora road, minutes from town. Add this beauty to your must see.

**Exterior** 

Exterior Features Private Yard, Playground, Rain Gutters

Lot Description Lawn, Many Trees, Fruit Trees/Shrub(s)

Roof Metal

Construction Vinyl Siding

Foundation Piling(s)