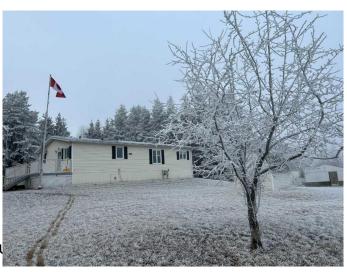

## \$489,900

3 Bedroom, 2.00 Bathroom, 1,344 sqft Residential on 79.39 Acres

NONE, Rural Woodlands County, Alberta

WELCOME TO YOUR NEW HOME. Great little country home that is surround by lots of natures beauty. This 3 bedroom and 2 bath mobile home is a great place for a new start at country living. Numerous upgrades to the home and its beautiful yard. With a 40x40 steel shop with 2 overhead doors., storage shed, A hunting shed. Greenhouse, and much more. This little gem nestled on 80 acres that is located on Lenora road, minutes from town. Add this beauty to your must see.

**Exterior** 

Exterior Features Private Yard, Playground, Rain Gutters

Lot Description Lawn, Many Trees, Fruit Trees/Shrub(s)

Roof Metal

Construction Vinyl Siding

Foundation Piling(s)