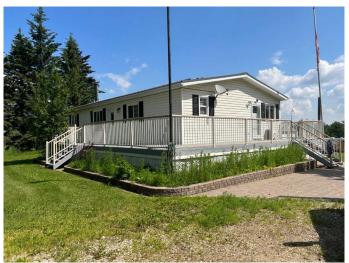

## \$489,900

3 Bedroom, 2.00 Bathroom, 1,344 sqft Residential on 79.39 Acres

NONE, Rural Woodlands County, Alberta

WELCOME TO YOUR NEW HOME. Great little country home that is surround by lots of natures beauty. This 3 bedroom and 2 bath mobile home is a great place for a new start at country living. Numerous upgrades to the home and its beautiful yard. With a 40x40 steel shop with 2 overhead doors., storage shed, A hunting shed. Greenhouse, and much more. This little gem nestled on 80 acres that is located on Lenora road, minutes from town. Add this beauty to your must see.

**Exterior** 

Exterior Features Private Yard, Playground, Rain Gutters

Lot Description Lawn, Many Trees, Fruit Trees/Shrub(s)

Roof Metal

Construction Vinyl Siding

Foundation Piling(s)