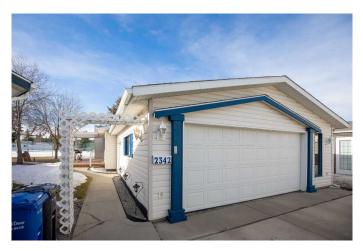

# \$294,900 - 2342 Danielle Drive, Red Deer

MLS® #A2200912

#### \$294,900

3 Bedroom, 2.00 Bathroom, 1,444 sqft Mobile on 0.00 Acres

Davenport, Red Deer, Alberta

Imagine a beautiful 3-bedroom + den, 2-bathroom home nestled in a gated community designed for comfort, convenience, and an active lifestyle. This home features an oversized double attached heated garage, perfect for cold winters or extra storage. Inside, the open-concept layout boasts spacious living areas, a modern kitchen with lots of counter space, and large windows that bring in natural light with Hunter Douglas Blinds. The primary suite includes an ensuite bathroom, while the 2 additional bedrooms are perfect for guests & family. The den offers a flexible spaceâ€"ideal for a study, hobby room, or extra lounge area. Upgrades include 30 year architectural shingles in 2023, new eavestroughs, all new roof vents, new sensor and igniter for the furnace. Beyond your doorstep, the community amenities elevate your living experience. Take advantage of beautiful scenery, pickleball and tennis courts, and a clubhouse where neighbors gather for social events, fitness activities, and relaxation. Whether you're looking for an active lifestyle or a peaceful retreat, this home in a secure, well-maintained gated community offers the best of both worlds.

#### **Essential Information**

| MLS® # | A2200912  |
|--------|-----------|
| Price  | \$294,900 |

| Bedrooms       | 3                       |
|----------------|-------------------------|
| Bathrooms      | 2.00                    |
| Full Baths     | 2                       |
| Square Footage | 1,444                   |
| Acres          | 0.00                    |
| Year Built     | 2001                    |
| Туре           | Mobile                  |
| Sub-Type       | Mobile                  |
| Style          | Double Wide Mobile Home |
| Status         | Active                  |