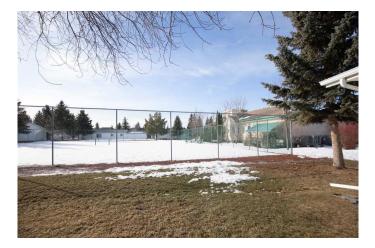

#### \$294,900

3 Bedroom, 2.00 Bathroom, 1,444 sqft Mobile on 0.00 Acres

Davenport, Red Deer, Alberta

Imagine a beautiful 3-bedroom + den, 2-bathroom home nestled in a gated community designed for comfort, convenience, and an active lifestyle. This home features an oversized double attached heated garage, perfect for cold winters or extra storage. Inside, the open-concept layout boasts spacious living areas, a modern kitchen with lots of counter space, and large windows that bring in natural light with Hunter Douglas Blinds. The primary suite includes an ensuite bathroom, while the 2 additional bedrooms are perfect for guests & family. The den offers a flexible spaceâ€"ideal for a study, hobby room, or extra lounge area. Upgrades include 30 year architectural shingles in 2023, new eavestroughs, all new roof vents, new sensor and igniter for the furnace. Beyond your doorstep, the community amenities elevate your living experience. Take advantage of beautiful scenery, pickleball and tennis courts, and a clubhouse where neighbors gather for social events, fitness activities, and relaxation. Whether you're looking for an active lifestyle or a peaceful retreat, this home in a secure, well-maintained gated community offers the best of both worlds.