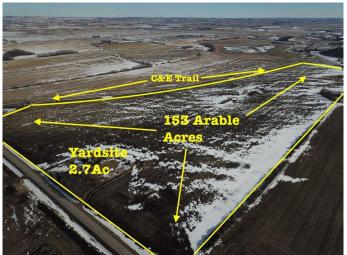

#### **Property Features:**

Serviced Yardsite

Gravel driveway with highway approach

Power

Propane (rented)

Water well (drilled in 2001)

Septic system (from mobile home, condition unknown)

Mature trees and bush for wind protection This site is well-suited for a future yardsite, bin yard, or additional infrastructure.

Treed Area – Provides an effective wind barrier, ideal for a yardsite or bin storage. Agricultural & Investment Potential: High-quality arable farmland, ideal for high-yield crop production.

Strategic location near the new flour milling facility in Springbrook, enhancing its value for