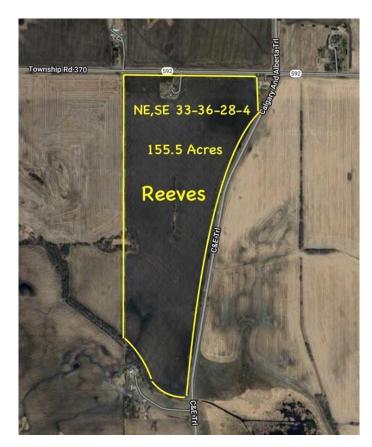

# \$1,400,000 - 28327 Highway 592, Rural Red Deer County

MLS® #A2200939

## \$1,400,000

0 Bedroom, 0.00 Bathroom, Land on 155.50 Acres

NONE, Rural Red Deer County, Alberta

Prime Agricultural Land with Exceptional Exposure & Access

This exceptional 155.5-acre property features highway exposure on two sides, a gentle eastern slope, and well-drained topographyâ€"making it a valuable addition to any agricultural operation.