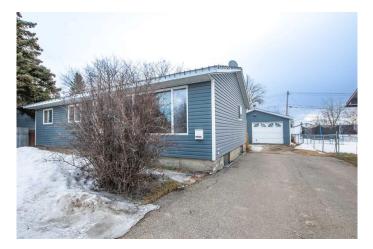

#### \$284,900

4 Bedroom, 1.00 Bathroom, 1,000 sqft Residential on 0.16 Acres

Smith., Grande Prairie, Alberta

Your chance to own a charming 1000sq.ft bungalow with detached garage conveniently located in the Smith neighborhood! This property features 19x23.5' heated garage with wood floor, perfect for toy storage or an ideal "man cave". New South facing back patio greets you as you enter the rear mud-room and make your way up to the kitchen. Neutral paint tones welcome you with charm and warmth, included kitchen appliances and spacious dining nook with barnboard feature wall make this property feel like home. Front facing oversized living room allows tons of natural light and makes a great space for entertaining with nice sized front entry. 3 bedrooms up with updated main floor bath complete the upper level. Bsmt is fully developed with 4th bedroom, large rec-room, utility/storage area and back room currently used as a hobby area or would make a great for home-office space! Yard is fully fenced, tons of parking, back alley access and newer HWT, siding and shingles! This home is conveniently located close to parks, soccer fields, indoor rec center, schools and downtown amenities! A great home for first time buyer or revenue property!