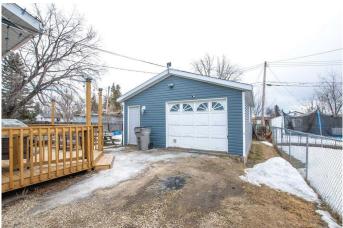

#### \$284,900

4 Bedroom, 1.00 Bathroom, 1,000 sqft Residential on 0.16 Acres

Smith., Grande Prairie, Alberta

Your chance to own a charming 1000sq.ft bungalow with detached garage conveniently located in the Smith neighborhood! This property features 19x23.5' heated garage with wood floor, perfect for toy storage or an ideal "man cave". New South facing back patio greets you as you enter the rear mud-room and make your way up to the kitchen. Neutral paint tones welcome you with charm and warmth, included kitchen appliances and spacious dining nook with barnboard feature wall make this property feel like home. Front facing oversized living room allows tons of natural light and makes a great space for entertaining with nice sized front entry. 3 bedrooms up with updated main floor bath complete the upper level. Bsmt is fully developed with 4th bedroom, large rec-room, utility/storage area and back room currently used as a hobby area or would make a great for home-office space! Yard is fully fenced, tons of parking, back alley access and newer HWT, siding and shingles! This home is conveniently located close to parks, soccer fields, indoor rec center, schools and downtown amenities! A great home for first time buyer or revenue property!

### Amenities

| Parking Spaces | 4                      |
|----------------|------------------------|
| Parking        | Double Garage Detached |
| # of Garages   | 2                      |