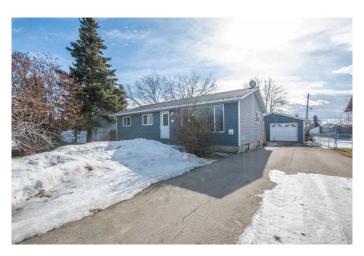

#### \$284,900

4 Bedroom, 1.00 Bathroom, 1,000 sqft Residential on 0.16 Acres

Smith., Grande Prairie, Alberta

Your chance to own a charming 1000sq.ft bungalow with detached garage conveniently located in the Smith neighborhood! This property features 19x23.5' heated garage with wood floor, perfect for toy storage or an ideal "man cave". New South facing back patio greets you as you enter the rear mud-room and make your way up to the kitchen. Neutral paint tones welcome you with charm and warmth, included kitchen appliances and spacious dining nook with barnboard feature wall make this property feel like home. Front facing oversized living room allows tons of natural light and makes a great space for entertaining with nice sized front entry. 3 bedrooms up with updated main floor bath complete the upper level. Bsmt is fully developed with 4th bedroom, large rec-room, utility/storage area and back room currently used as a hobby area or would make a great for home-office space! Yard is fully fenced, tons of parking, back alley access and newer HWT, siding and shingles! This home is conveniently located close to parks, soccer fields, indoor rec center, schools and downtown amenities! A great home for first time buyer or revenue property!