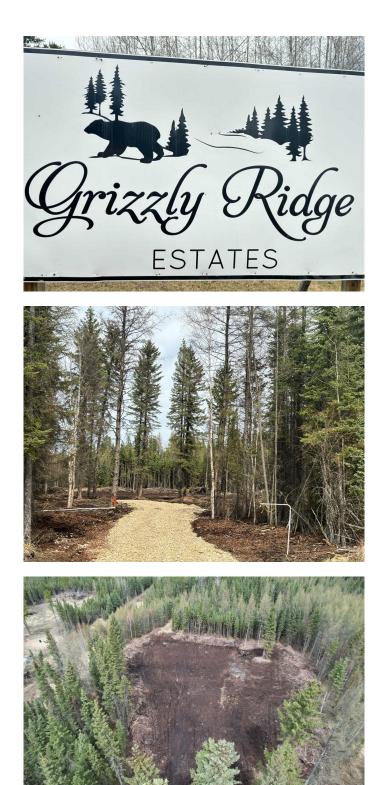

#### \$114,900

0 Bedroom, 0.00 Bathroom, Land on 8.33 Acres

NONE, Rural Woodlands County, Alberta

"Grizzly Ridge Estates" in Woodlands Country is a fantastic subdivision located just 11 minutes away from Whitecourt, accessible via Highway 32. This particular lot is perfect for your mobile or build your own home. You have the freedom here to choose your own home. This treed lot is 8.33 acres which adds to your privacy. Lot 12 has its own driveway and cleared for your new home. This property has gas to the riser and power to the property line. Its proximity to crownland makes it an ideal location for the outdoor enthusiasts, especially those who enjoy sledding, quadding, and hunting. "Grizzly Ridge Estates" is conveniently situated on a school bus route. With just an 11 minute drive to Whitecourt, this lot offers the perfect balance between rural tranquility and urban convenience. It presents a wonderful opportunity for you to add your personal touches and transform it into an amazing property. The surrounding Crown Land add to the appeal of this subdivision, making it an excellent choice for your new Home.