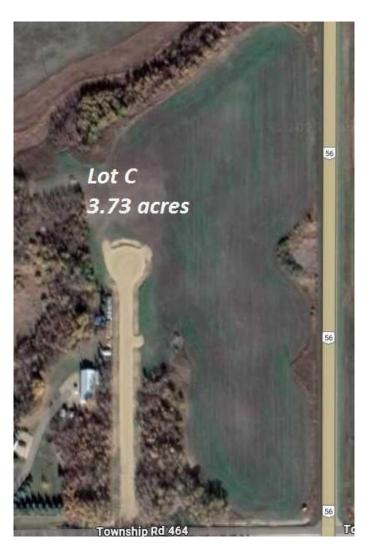

# \$249,900 - 19408 C Twp Rd 464, Rural Camrose County

MLS® #A2201298

### \$249,900

0 Bedroom, 0.00 Bathroom, Land on 3.73 Acres

NONE, Rural Camrose County, Alberta

Wow! Acreage living (with CITY WATER) a mere minutes from the City of Camrose. Build your dream home on this 3.73 acre parcel, adjacent to HWY 56, north of the Richardson Pioneer Legacy Junction corner. City water, power and natural gas are at the property line. It's paved most of the way, with just a minor amount of gravel to enter the acreage. In a cul-de-sac which limits unwanted traffic. Enjoy your privacy, just a short drive from Camrose (approximately 7 minutes). Two other lots also available. Welcome home!

#### **Essential Information**

MLS® # A2201298 Price \$249,900

Bathrooms 0.00 Acres 3.73 Type Land

Sub-Type Residential Land

Status Active

# **Community Information**

Address 19408 C Twp Rd 464

Subdivision NONE

City Rural Camrose County

County Camrose County

Province Alberta
Postal Code T0B2M2