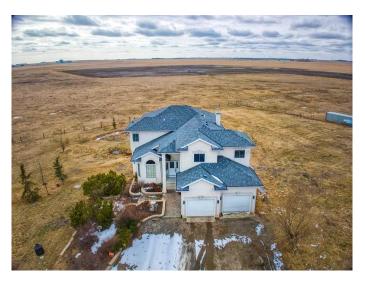

#### \$1,200,000

6 Bedroom, 4.00 Bathroom, 2,744 sqft Residential on 4.00 Acres

NONE, Rural Rocky View County, Alberta

Looking for a private retreat with easy access to Calgary? Look no further. This stunning walkout home, situated on 4 acres, offers breathtaking mountain views from every level. A grand spiral staircase leads to four spacious bedrooms, including a master suite with a luxurious ensuite. The open-concept main floor features a cozy family room and a large kitchen with an island, plus an eat-in nook or formal dining room for special occasions. Two-storey vault in the family room and living rooms, With rounded corners, hardwood and ceramic tile flooring, and a beautifully open layout, this home provides both comfort and privacy. Convenient main floor laundry adds to the home's practicality.

The fully finished walk-out basement includes a two-bedrooms, a weight room, a kitchen, and a spacious living room with a fireplace. The lower level is roughed in for in-floor heating. It's not uncommon to see deer and antelope roaming the property. You must visit to truly experience the exceptional quality of life this property offers.