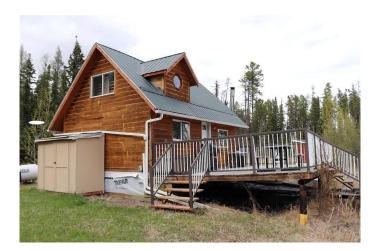

# \$250,000

1 Bedroom, 1.00 Bathroom, 399 sqft Residential on 32.64 Acres

NONE, Rural Yellowhead County, Alberta

Great recreation get-a-way. This property has pond stock with fish. Deck facing south. Nice winding type driveway. Private setting 44 miles from Edson and 95 miles away from Edmonton. Pavement all the way.

### **Essential Information**

MLS® # A2201545 Price \$250,000

Bedrooms 1

Bathrooms 1.00

Full Baths 1

Square Footage 399

Acres 32.64

Year Built 2016

#### **Exterior**

Exterior Features Dock

Lot Description Rectangular Lot, Treed, Native Plants, Waterfront

Roof Metal

Construction Wood Siding

Foundation Poured Concrete, Piling(s)