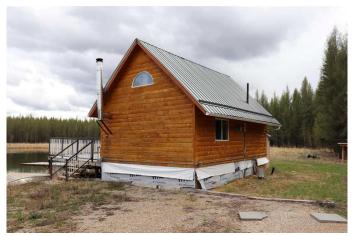

# \$250,000

1 Bedroom, 1.00 Bathroom, 399 sqft Residential on 32.64 Acres

NONE, Rural Yellowhead County, Alberta

Great recreation get-a-way. This property has pond stock with fish. Deck facing south. Nice winding type driveway. Private setting 44 miles from Edson and 95 miles away from Edmonton. Pavement all the way.

#### **Amenities**

Utilities Electricity Connected, Propane, Sewer Connected, Water Connected

Parking None
Is Waterfront Yes
Waterfront Pond

#### **Exterior**

Exterior Features Dock

Lot Description Rectangular Lot, Treed, Native Plants, Waterfront

Roof Metal

Construction Wood Siding

Foundation Poured Concrete, Piling(s)