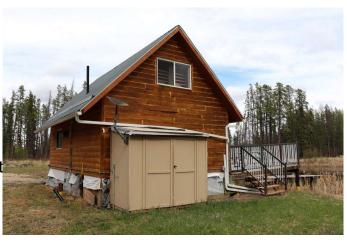

# \$250,000

1 Bedroom, 1.00 Bathroom, 399 sqft Residential on 32.64 Acres

NONE, Rural Yellowhead County, Alberta

Great recreation get-a-way. This property has pond stock with fish. Deck facing south. Nice winding type driveway. Private setting 44 miles from Edson and 95 miles away from Edmonton. Pavement all the way.

#### **Exterior**

Exterior Features Dock

Lot Description Rectangular Lot, Treed, Native Plants, Waterfront

Roof Metal

Construction Wood Siding

Foundation Poured Concrete, Piling(s)