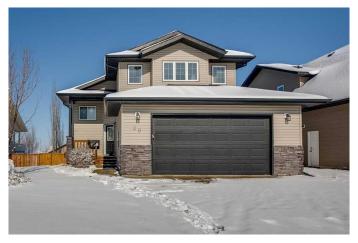

# \$490,000 - 20 Lindsay Crescent, Sylvan Lake

MLS® #A2201639

# \$490,000

4 Bedroom, 3.00 Bathroom, 1,295 sqft Residential on 0.15 Acres

Lakeway Landing, Sylvan Lake, Alberta

Located in the vibrant lake town of Sylvan Lake, this beautiful bi-level home offers a spacious and functional layout in a fantastic location. With schools and playgrounds nearby and just a short drive to shopping, restaurants, and the charming downtown, this home provides the perfect balance of convenience and lake-town living. The main floor boasts an open-concept design with large windows that fill the space with natural light. The living room features a cozy corner gas fireplace, while the dining area is surrounded by windows and offers direct access to a raised deck with great views. The kitchen is well-appointed with a center island and sit-up breakfast bar, a pantry, and plenty of counter space. This level also includes two bedrooms and a four-piece bathroom. A private staircase leads to the upper level, dedicated solely to the spacious primary bedroom. This retreat features a walk-in closet and a four-piece ensuite, providing a quiet and comfortable space to unwind. The walkout basement offers exceptional additional living space, including a large family room that easily accommodates a sectional and a pool table. A wet bar in the corner makes it perfect for entertaining. This level also includes another room that can be used as a bedroom or office, a four-piece bathroom, and direct access to the fenced backyard. The home is complete with a double attached garage, a double driveway for extra parking, and additional street parking. Just 15 minutes to Red Deer, this location offers easy