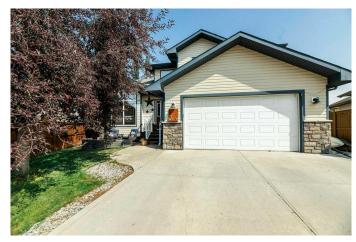

## \$589,900

6 Bedroom, 4.00 Bathroom, 1,741 sqft Residential on 0.15 Acres

Lakeway Landing, Sylvan Lake, Alberta

This beautiful home in the sought-after Lakeway Landing subdivision of Sylvan Lake offers a blend of modern comforts and practical features. Tucked away on a quiet close, the 1741 square foot property sits on a spacious pie-shaped lot with a fully fenced yard, ensuring privacy and plenty of outdoor space. The attached two-car garage is both heated and drywalled, providing a convenient and warm space for vehicles or storage. Step inside to discover vaulted ceilings and an open floor plan that makes the living space feel expansive and welcoming. The great room features a gas fireplace, perfect for cozy evenings. The kitchen has solid maple wood cabinets, lots of storage, and brand-new stainless steel refrigerator and stove. The main floor also includes a dedicated office and a convenient laundry room. The primary bedroom is complete with a walk-in closet and a 3 piece ensuite with 2 more bedrooms on the second level make for a great family home. The finished basement adds even more living space with a dry bar, recreation room, built in tv unit, 2 bedrooms, 5 piece bathroom with dual sinks and air tub, and in-floor heating to keep things warm and inviting. New carpet and flooring have been installed, along with heated tile floors, ensuring comfort throughout the home. Recent updates include a new hot water tank and roof shingles installed in 2024. Outside, a greenhouse with locked storage space offers gardening enthusiasts the perfect setup, while a deck and patio provide ideal

spaces for outdoor relaxation. With RV parking available, this home truly offers it all in one of Sylvan Lake's most desirable neighborhoods.

#### **Amenities**

Parking Spaces 2

Parking Double Garage Attached, Concrete Driveway, Heated Garage