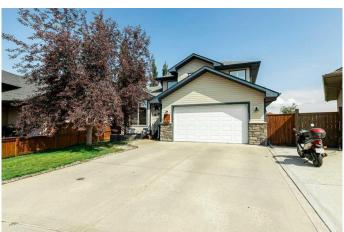

## \$589,900

6 Bedroom, 4.00 Bathroom, 1,741 sqft Residential on 0.15 Acres

Lakeway Landing, Sylvan Lake, Alberta

This beautiful home in the sought-after Lakeway Landing subdivision of Sylvan Lake offers a blend of modern comforts and practical features. Tucked away on a quiet close, the 1741 square foot property sits on a spacious pie-shaped lot with a fully fenced yard, ensuring privacy and plenty of outdoor space. The attached two-car garage is both heated and drywalled, providing a convenient and warm space for vehicles or storage. Step inside to discover vaulted ceilings and an open floor plan that makes the living space feel expansive and welcoming. The great room features a gas fireplace, perfect for cozy evenings. The kitchen has solid maple wood cabinets, lots of storage, and brand-new stainless steel refrigerator and stove. The main floor also includes a dedicated office and a convenient laundry room. The primary bedroom is complete with a walk-in closet and a 3 piece ensuite with 2 more bedrooms on the second level make for a great family home. The finished basement adds even more living space with a dry bar, recreation room, built in tv unit, 2 bedrooms, 5 piece bathroom with dual sinks and air tub, and in-floor heating to keep things warm and inviting. New carpet and flooring have been installed, along with heated tile floors, ensuring comfort throughout the home. Recent updates include a new hot water tank and roof shingles installed in 2024. Outside, a greenhouse with locked storage space offers gardening enthusiasts the perfect setup, while a deck and patio provide ideal

spaces for outdoor relaxation. With RV parking available, this home truly offers it all in one of Sylvan Lake's most desirable neighborhoods.