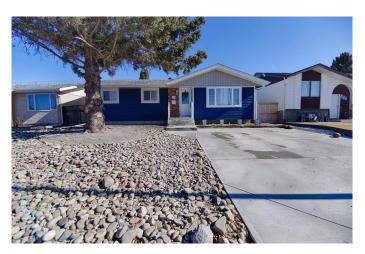

# \$489,900

5 Bedroom, 3.00 Bathroom, 1,013 sqft Residential on 0.14 Acres

Park Meadows, Lethbridge, Alberta

This beautifully fully renovated 5-bedroom, 2-bathroom home is move-in ready and perfectly located near Walmart, schools, and essential amenities. Featuring a brand-new garage, a stylish wet bar, and a fully landscaped yard with great backyard space, this home is perfect for both relaxation and entertaining. With modern finishes throughout, this is a must-see! Don't miss outâ€"schedule your showing today with your favourite realtor.

### **Essential Information**

MLS® # A2201660 Price \$489,900

Bedrooms 5
Bathrooms 3.00
Full Baths 3

Square Footage 1,013 Acres 0.14 Year Built 1976

Type Residential
Sub-Type Detached
Style Bungalow
Status Active

# **Community Information**

Address 238 Eagle Road N Subdivision Park Meadows

City Lethbridge
County Lethbridge
Province Alberta
Postal Code T1H 4S6