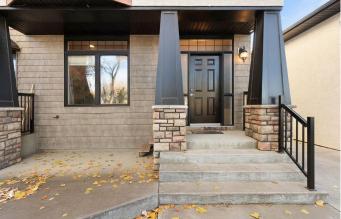

#### \$339,900

3 Bedroom, 4.00 Bathroom, 1,476 sqft Residential on 0.00 Acres

Riverside, Medicine Hat, Alberta

Nestled in the heart of Riverside on a picturesque, tree lined street, this stunning 2.5 storey townhouse offers the perfect blend of modern comfort and timeless charm. With 1529 sq. feet of thoughtfully designed living space spread over four levels, this home is perfect for those seeking style, space, and functionality. Step inside to find a bright and inviting living room, ideal for relaxing or entertaining. The modern kitchen boasts stainless steel appliances, sleek cabinetry, and ample counter space, perfect for cooking and gathering. Upstairs the spacious primary bedroom serves as a private retreat, featuring a large walk in closet and a luxurious 4-piece ensuite complete with a shower and soothing jacuzzi tub. The second floor also features an additional bedroom with direct access to a 4-piece bathroom and a conveniently located laundry space. A standout feature of this home is the third level loft, a cozy and versatile space with a charming window seat, ideal for reading, working, or unwinding. The fully finished basement provides additional living space, featuring a spacious family room, a comfortable bedroom, and a well appointed three piece bathroom.. Outside a single detached garage adds convenience and additional storage.. Condo fees are \$350/monthly which include snow removal, exterior maintenance and reserve fund. Don't miss out on this maintenance free beautifully designed townhouse.

#### Exterior

| Exterior Features | Private Entrance |
|-------------------|------------------|
| Lot Description   | Other            |
| Roof              | Asphalt Shingle  |
| Construction      | Mixed            |
| Foundation        | Poured Concrete  |