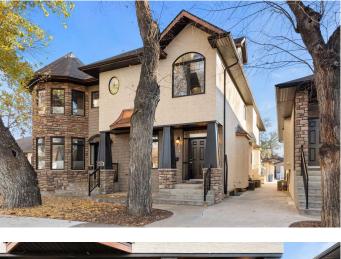

# \$339,900 - 1, 19 2 Street Ne, Medicine Hat

MLS® #A2201753

#### \$339,900

3 Bedroom, 4.00 Bathroom, 1,476 sqft Residential on 0.00 Acres

Riverside, Medicine Hat, Alberta

Nestled in the heart of Riverside on a picturesque, tree lined street, this stunning 2.5 storey townhouse offers the perfect blend of modern comfort and timeless charm. With 1529 sq. feet of thoughtfully designed living space spread over four levels, this home is perfect for those seeking style, space, and functionality. Step inside to find a bright and inviting living room, ideal for relaxing or entertaining. The modern kitchen boasts stainless steel appliances, sleek cabinetry, and ample counter space, perfect for cooking and gathering. Upstairs the spacious primary bedroom serves as a private retreat, featuring a large walk in closet and a luxurious 4-piece ensuite complete with a shower and soothing jacuzzi tub. The second floor also features an additional bedroom with direct access to a 4-piece bathroom and a conveniently located laundry space. A standout feature of this home is the third level loft, a cozy and versatile space with a charming window seat, ideal for reading, working, or unwinding. The fully finished basement provides additional living space, featuring a spacious family room, a comfortable bedroom, and a well appointed three piece bathroom.. Outside a single detached garage adds convenience and additional storage.. Condo fees are \$350/monthly which include snow removal, exterior maintenance and reserve fund. Don't miss out on this maintenance free beautifully designed townhouse.

Built in 2005