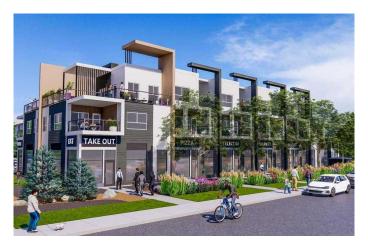

## \$639,000

0 Bedroom, 0.00 Bathroom, Commercial on 0.00 Acres

Cornerstone., Calgary, Alberta

Physiotherapy, Massage & Chiropractic Clinic in Skyview. This retail space is located in a mixed-use building, offering unparalleled exposure and foot traffic right across the school. The prospective buyer can also open an accounting office or a law office here or any other use subject to approval. High Visibility as it is located beneath 29 two-storey townhomes, ensuring excellent exposure and consistent foot traffic. Built-In Customer Base with direct access to residents above. providing a steady stream of potential clients. Quick possession available: Move in and start your business without delay. Benefit from a growing and vibrant neighborhood. This retail space offers a unique chance to establish or expand your practice in a prime location. Take advantage of the community's established demand for health and wellness services. Don't miss out! Contact us today for more information or to schedule a viewing.