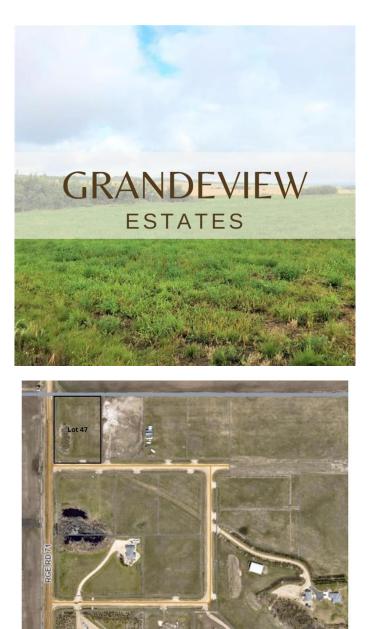

#### \$189,900

0 Bedroom, 0.00 Bathroom, Land on 2.69 Acres

NONE, Rural Grande Prairie No. 1, County of, Alberta

Only 5 lots left! This is an exceptional opportunity to build your dream home on a beautiful acreage just 5 minutes west of Grande Prairie. The rolling terrain of the land provides added character, lots are all in grass and ready to mow, and offer potential for walkout basements. The lots are zoned CR-3. which allows for a variety of residential uses and restrictive covenants will keep the subdivision looking great for years to come. This is the perfect scenario for those looking to build a new home with more space and privacy. Properties are fully fenced and power and gas are to the property line, making these ready for immediate development. But that's not all, these acreages offer breathtaking views of the Grande Prairie skyline, the majestic Rocky Mountains and miles of picturesque farmland. Imagine waking up to the beautiful scenery every morning and enjoying the stunning views from your own backyard. This subdivision is truly one of a kind and offers the perfect combination of peaceful rural living with the convenience of being close to all the city amenities. Come have a look today and take the first step towards owning your piece of paradise. Contact your realtor for more details.

# Exterior

| Lot Description | Corner Lot, No Neighbours Behind |
|-----------------|----------------------------------|
|-----------------|----------------------------------|