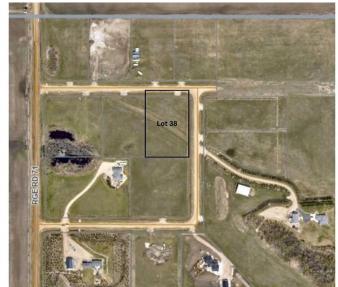

# \$194,900 - 38 713019 Range Road 71, Rural Grande Prairie No. 1, County of

MLS® #A2201777

\$194,900

0 Bedroom, 0.00 Bathroom, Land on 2.57 Acres

NONE, Rural Grande Prairie No. 1, County of, Alberta

Only 5 lots left! This is an exceptional opportunity to build your dream home on a beautiful acreage just 5 minutes west of Grande Prairie. The rolling terrain of the land provides added character, lots are all in grass and ready to mow, and offer potential for walkout basements. The lots are zoned CR-3. which allows for a variety of residential uses and restrictive covenants will keep the subdivision looking great for years to come. This is the perfect scenario for those looking to build a new home with more space and privacy. Properties are fully fenced and power and gas are to the property line, making these ready for immediate development. But that's not all, these acreages offer breathtaking views of the Grande Prairie skyline, the majestic Rocky Mountains and miles of picturesque farmland. Imagine waking up to the beautiful scenery every morning and enjoying the stunning views from your own backyard. This subdivision is truly one of a kind and offers the perfect combination of peaceful rural living with the convenience of being close to all the city amenities. Come have a look today and take the first step towards owning your piece of paradise. Contact your realtor for more details.

# **Community Information**

Address 38 713019 Range Road 71

Subdivision NONE

City Rural Grande Prairie No. 1, County of

County Grande Prairie No. 1, County of

Province Alberta
Postal Code T8W 5E9