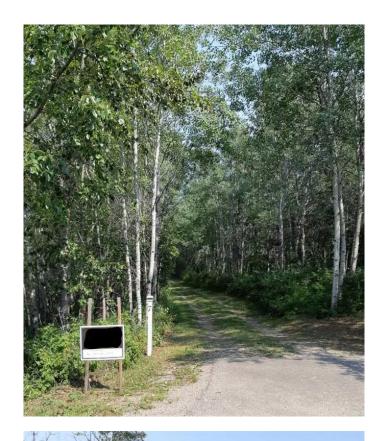

Well treed for privacy with sheds, pond in front, paved to driveway, community docks for boats. Fishing and Golfing in the area.