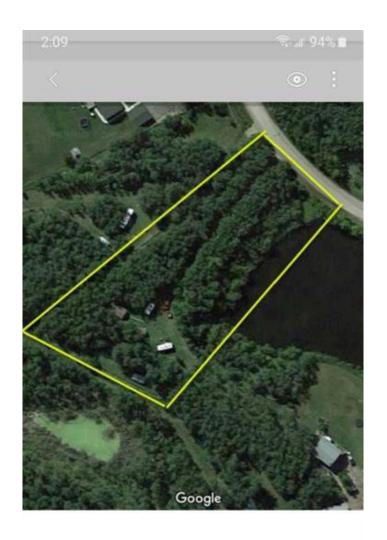

### \$310,000

0 Bedroom, 0.00 Bathroom, Land on 1.54 Acres

Pine Lake West, Rural Red Deer County, Alberta

Click brochure link for more details. Pine lake, 1.54 acres, Rosewood Estates. Lot 7 is ready to build. Has Septic, water well and Hydro. Gas available at Property line.

Well treed for privacy with sheds, pond in front, paved to driveway, community docks for boats. Fishing and Golfing in the area.

# **Community Information**

Address 129, 36246 Range Road 251

Subdivision Pine Lake West

City Rural Red Deer County

County Red Deer County

Province Alberta
Postal Code T2J 3E5