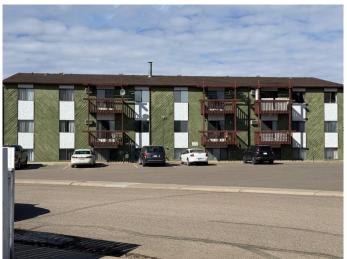

#### \$2,520,000

0 Bedroom, 0.00 Bathroom, 6,272 sqft Multi-Family on 0.00 Acres

Southview-Park Meadows, Medicine Hat, Alberta

ATTENTION INVESTORS! Very seldom a 21 unit Apartment Complex in this Area of town come up for Sale. There is 11-2 bedrooms and 10-1 bedroom. Located in a desirable neighborhood close to Medicine Hat Mall ,Restaurant's ,Shopping and many other amenities. The parking lot has been recently redone ,the Boiler and Hot water has been replace. THERE IS A PENDING SALE ON THE APT ALREADY TILL MAY 30

## **Amenities**

Parking Spaces 21