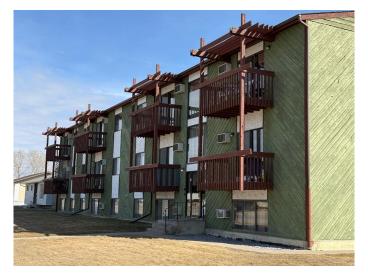

#### \$2,520,000

0 Bedroom, 0.00 Bathroom, 6,272 sqft Multi-Family on 0.00 Acres

Southview-Park Meadows, Medicine Hat, Alberta

ATTENTION INVESTORS! Very seldom a 21 unit Apartment Complex in this Area of town come up for Sale. There is 11-2 bedrooms and 10-1 bedroom. Located in a desirable neighborhood close to Medicine Hat Mall ,Restaurant's ,Shopping and many other amenities. The parking lot has been recently redone ,the Boiler and Hot water has been replace. THERE IS A PENDING SALE ON THE APT ALREADY TILL MAY 30

Built in 1975

#### **Essential Information**

MLS® # A2201862 Price \$2,520,000

Bathrooms 0.00 Square Footage 6,272 Acres 0.00

Year Built 1975

Type Multi-Family
Sub-Type Apartment

Status Active