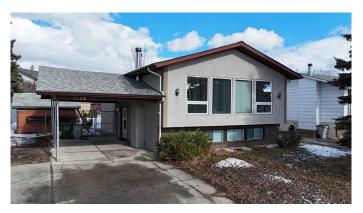

# \$319,000 - 5522 13 Avenue, Edson

MLS® #A2201865

## \$319,000

4 Bedroom, 2.00 Bathroom, 1,271 sqft Residential on 0.17 Acres

Edson, Edson, Alberta

Great family home! Great location! This home is close to convenience store, schools and Edson's extensive walking trail system. Four nice sized bedrooms and two bathrooms make it a great home for a family. Wood burning fireplace in the living room on the main floor and also one in the recreation room in the basement will help keep the chill off in the winter months. Home has a spacious backyard and a carport to keep your vehicle out of the elements. Property has been well maintained over the years including shingles done in October 2024 and furnace and hot water tank approximately 8 years ago.

## **Amenities**

Parking Spaces 2

Parking Carport

#### **Exterior**

Exterior Features Other

Lot Description Rectangular Lot Roof Asphalt Shingle

Construction Stucco

Foundation Poured Concrete