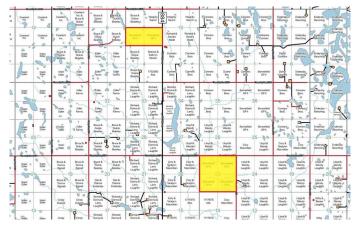

# \$1,604,000 - 884 Hwy, Special Areas No. 3

MLS® #A2202052

## \$1,604,000

0 Bedroom, 0.00 Bathroom, Agri-Business on 0.00 Acres

NONE, Special Areas No. 3, Alberta

6 1/4's of cultivated land for sale between Youngstown and Bigstone along Hwy 884

- 951.98 acres total
- 802 acres cultivatedÂ

# **Community Information**

Address 884 Hwy

Subdivision NONE

City Special Areas No. 3

County Special Area 3

Province Alberta
Postal Code T0J 0A9