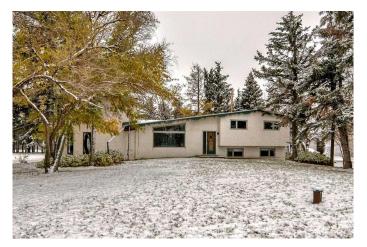

# \$2,200,000 - 255002 Range Road 241, Rural Wheatland County

MLS® #A2202318

### \$2,200,000

6 Bedroom, 3.00 Bathroom, 2,204 sqft Residential on 235.00 Acres

NONE, Rural Wheatland County, Alberta

Nestled in the heart of the prairies, surrounded by mature trees you will find this quiet GEM...!! Situated in the County of Wheatland, this property is very commutable to Strathmore, Calgary and the Airport. It includes 235 acres with 50 acres of irrigation rights. Approx 205 acres cultivated with the balance pasture with water. A 2204 sq.ft. home with upgrades such as the bathrooms, furnaces, Hot water Tank and new septic. It has a 26x 32 shop and a Quonset.....

#### **Exterior**

Exterior Features Fire Pit, Private Yard

Lot Description Creek/River/Stream/Pond, Farm

Roof Asphalt Shingle

Construction Stucco Foundation Block