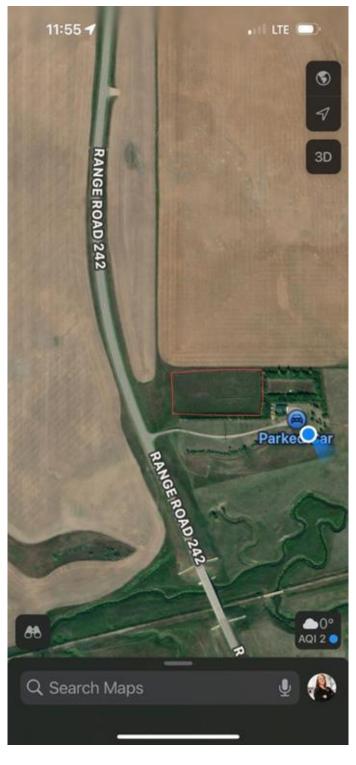

#### \$329,900

0 Bedroom, 0.00 Bathroom, Land on 2.67 Acres

NONE, Rural Wheatland County, Alberta

Build your dream home! This land has mature trees and is paved right to where you driveway would be. There is a well that has not been used in many years and is being sold as is. The gas line is very close to the property and so is the power.

## **Community Information**

Address Hwy 21 Subdivision NONE

City Rural Wheatland County

County Wheatland County

Province Alberta
Postal Code T1P 1K7