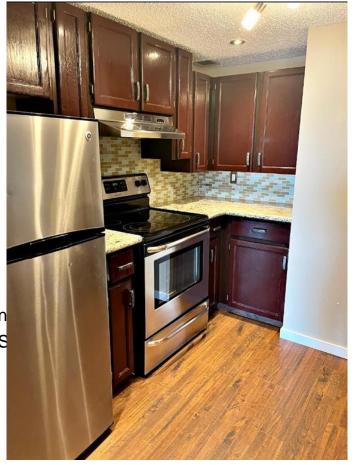

## \$339,900

2 Bedroom, 1.00 Bathroom, 1,083 sqft Residential on 0.00 Acres

Windsor Park, Calgary, Alberta

Wow! Your new home is a bright and open unit with numerous upgrades including granite counters, stainless steel appliances, wood laminate flooring and two large bedrooms. You won't hear your neighbors as it is a concrete building. Keep cool in the summer on the extra large balcony and cozy in the winter with the wood burning fireplace. One block from Chinook mall and close to shopping, restaurants and parks. Must be seen, available immediately!

#### Interior

Interior Features Ceiling Fan(s), Crown Moldin

Appliances Dishwasher, Dryer, Electric S

Heating Hot Water, Natural Gas

Cooling None Fireplace Yes