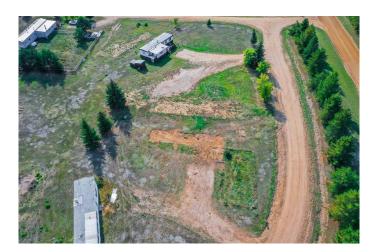

## \$35,000

0 Bedroom, 0.00 Bathroom, Land on 0.27 Acres

N/A, Rural Athabasca County, Alberta

The perfect place to park the RV or mobile home with serviced lots starting at \$35,000.00! All lots are serviced with water, sewer, natural gas & power. Why pay the crazy RV rental prices when you can own your own land? Pine Meadow is a great location, just minutes from the town of Athabasca, close to the golf course, ball diamonds, Peace River trail and a quick drive to the Athabasca River or Calling Lake. The lots range from .25 of an acre to .35 of an acre, zoned MHP and ready for your residential or recreational development. Condo fees of \$215.00/mo apply. The Condo fees cover garbage pickup, maintenance and snow removal to common property. GST Applies