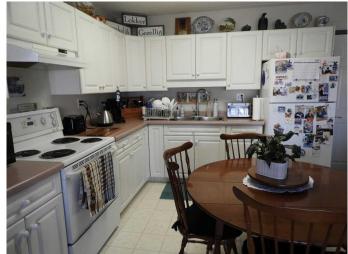

## \$249,000

2 Bedroom, 1.00 Bathroom, 730 sqft Residential on 0.00 Acres

Downtown Lacombe, Lacombe, Alberta

Adult living at its finest at the Peppertree Place in Lacombe - close to downtown and all amenities! This second floor unit faces east and has two bedrooms, in-suite laundry, underground heated parking, air conditioning and two storage units! Get ready to enjoy the community of Peppertree where there is a social room on the main level which is a great place to meet with your neighbors to have coffee, play games or invite the extended family to meet! This unit has been well cared for and has had the same tenant for approximately 10 years and shows well!

#### Interior

Interior Features Laminate Counters

Appliances Dishwasher, Range Hood, Refrigerator, Washer/Dryer Stacked, Stove(s)

Heating Hot Water

Cooling Wall Unit(s)