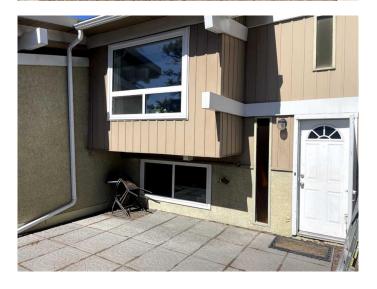

Upon entering, down a few stairs you will find a generously sized bedroom with ample natural light, a laundry area, and a newly updated half bathroom. This level also includes your own furnace, a newer hot water tank, and additional storage under the stairs.

Upstairs, you'II discover two nice sized

bedrooms and a spacious, modern 4 piece bathroom.

Step outside to your private, fenced front patio, an ideal space for outdoor entertaining or unwinding in your own personal oasis. The townhouse also includes a large, attached storage room, perfect for keeping larger belongings organized.