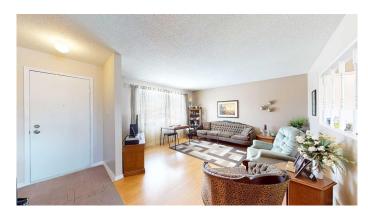

## \$299,900

3 Bedroom, 1.00 Bathroom, 989 sqft Residential on 0.15 Acres

Crestwood-Norwood, Medicine Hat, Alberta

Prime Location!! This bungalow is located close to schools, exhibition grounds, and shopping. This home is also situated on the front end of the lot, which leaves a very large backyard with a garden, and extra vehicle or small RV parking. Plenty of room for a garage to be built. The home features 3 bedrooms up, main 4 piece bath, a living room and bright kitchen. Downstairs has a large storage room with built in cabinets. A open family room, and a bonus room. There is also a plumbed in space for a potential bathroom.

## Interior

Interior Features Storage

Appliances Central Air Conditioner, Dishwasher, Refrigerator, Stove(s),

Washer/Dryer

Heating Forced Air, Natural Gas

Cooling Central Air

Fireplace Yes