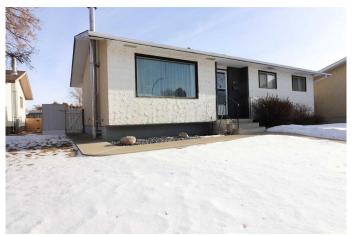

## \$299,900

3 Bedroom, 1.00 Bathroom, 989 sqft Residential on 0.15 Acres

Crestwood-Norwood, Medicine Hat, Alberta

Prime Location!! This bungalow is located close to schools, exhibition grounds, and shopping. This home is also situated on the front end of the lot, which leaves a very large backyard with a garden, and extra vehicle or small RV parking. Plenty of room for a garage to be built. The home features 3 bedrooms up, main 4 piece bath, a living room and bright kitchen. Downstairs has a large storage room with built in cabinets. A open family room, and a bonus room. There is also a plumbed in space for a potential bathroom.

#### **Exterior**

Exterior Features Garden, Private Yard, Storage

Lot Description Back Lane, Back Yard, Front Yard, Garden, Landscaped, Street Lighting

Roof Asphalt Shingle

Construction Stucco, Wood Frame