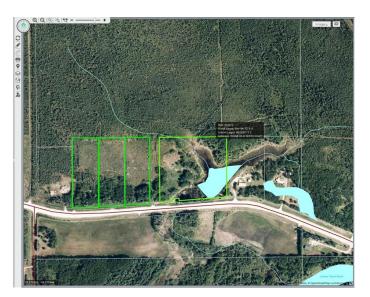

Unlock the potential of this exceptional opportunity, four contiguous parcels totalling 22.16 acres, offering endless possibilities for development, investment, or private use. Enjoy prime hunting, fishing, and quadding, with the Lesser Slave and Moose Rivers just moments away, an outdoor enthusiast's paradise. Conveniently located near the Mistue Industrial Park, the Hamlet of Smith, and all the amenities of Slave Lake. Whether you're a developer seeking your next project, an investor looking for a lucrative opportunity, or a buyer dreaming of owning a vast piece of land, this rare 4-parcel package is a valuable asset in a growing area. Opportunities like this don't last longâ€"act now!

#### Exterior

Lot Description Rectangular Lot, Meadow, Square Shaped Lot, Subdivided, Wooded