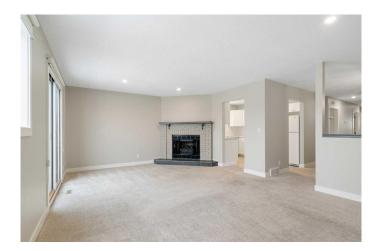

With 1,200 sq. ft. on the main level and an additional 1,067 sq. ft. in the basement, this bi-level home is designed to maximize space, comfort, and functionality. The bright and inviting upper level offers 3 generous bedrooms, a well-appointed 4-piece bathroom, and a thoughtfully designed living area. The cozy fireplace in the living room sets the stage for warm gatherings, while the updated kitchen and dining area create the perfect space for cooking and entertaining. A south-facing balcony off the living room provides the perfect spot to soak up the sun, enjoy morning coffee, or unwind in the evening. In-suite laundry adds ultimate convenience, making day-to-day life effortless.

#### Interior

Interior Features Laminate Counters, Separate Entrance, Vinyl Windows

Appliances Dishwasher, Dryer, Range Hood, Refrigerator, Stove(s), Washer

Heating Forced Air

Cooling None
Fireplace Yes

# of Fireplaces 1

Fireplaces Living Room, Wood Burning

Has Basement Yes

Basement Exterior Entry, Finished, Full, Suite