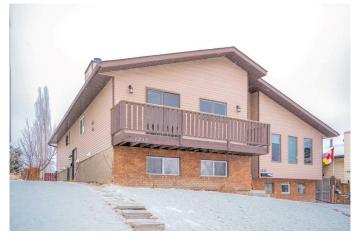

# \$589,000 - 1232 Berkley Drive Nw, Calgary

MLS® #A2203251

### \$589,000

5 Bedroom, 2.00 Bathroom, 1,201 sqft Residential on 0.07 Acres

Beddington Heights, Calgary, Alberta

Welcome to an incredible opportunity in the sought-after NW community of Beddington Heights! This spacious and beautifully updated half duplex with a LEGAL basement suite is the perfect solution whether you're looking to offset your mortgage, accommodate extended family, or add a turnkey investment property to your portfolio.

With 1,200 sq. ft. on the main level and an additional 1,067 sq. ft. in the basement, this bi-level home is designed to maximize space, comfort, and functionality. The bright and inviting upper level offers 3 generous bedrooms, a well-appointed 4-piece bathroom, and a thoughtfully designed living area. The cozy fireplace in the living room sets the stage for warm gatherings, while the updated kitchen and dining area create the perfect space for cooking and entertaining. A south-facing balcony off the living room provides the perfect spot to soak up the sun, enjoy morning coffee, or unwind in the evening. In-suite laundry adds ultimate convenience, making day-to-day life effortless.

#### **Exterior**

Exterior Features Balcony, Private Yard

Lot Description Back Lane, Back Yard, Lawn

Roof Asphalt Shingle

Construction Brick, Vinyl Siding, Wood Frame

Foundation Poured Concrete