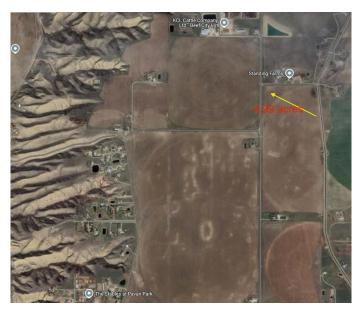

#### \$500,000

0 Bedroom, 0.00 Bathroom, Land on 4.99 Acres

NONE, Rural Lethbridge County, Alberta

Build Your Dream Home Next to the City of Lethbridge!

This stunning acreage offers unobstructed views and the perfect blend of rural living with city convenience. Enjoy the peace and space of the countryside while being just minutes from Lethbridge. Whether you're looking for a quiet retreat or the ideal place to build your dream home, this property provides the best of both worldsâ€"expansive land, breathtaking scenery, and easy access to all city amenities.

Don't miss this rare opportunity to own a prime acreage in a sought-after location!