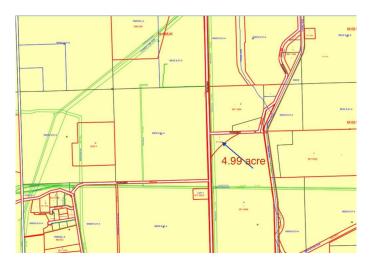

# \$500,000 - Rr 214 Corner N, Rural Lethbridge County

MLS® #A2203284

#### \$500,000

0 Bedroom, 0.00 Bathroom, Land on 4.99 Acres

NONE, Rural Lethbridge County, Alberta

Build Your Dream Home Next to the City of Lethbridge!

This stunning acreage offers unobstructed views and the perfect blend of rural living with city convenience. Enjoy the peace and space of the countryside while being just minutes from Lethbridge. Whether you're looking for a quiet retreat or the ideal place to build your dream home, this property provides the best of both worldsâ€"expansive land, breathtaking scenery, and easy access to all city amenities.

### **Essential Information**

MLS® # A2203284

Price \$500,000

Bathrooms 0.00

Acres 4.99

Type Land

Sub-Type Residential Land

Status Active

#### **Community Information**

Address Rr 214 Corner N

Subdivision NONE

City Rural Lethbridge County

County Lethbridge County

Province Alberta
Postal Code T1K 6X5