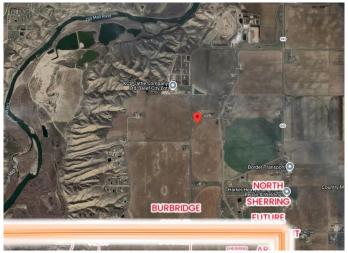

# \$500,000 - Rr 214 Corner N, Rural Lethbridge County

MLS® #A2203284

#### \$500,000

0 Bedroom, 0.00 Bathroom, Land on 4.99 Acres

NONE, Rural Lethbridge County, Alberta

Build Your Dream Home Next to the City of Lethbridge!

This stunning acreage offers unobstructed views and the perfect blend of rural living with city convenience. Enjoy the peace and space of the countryside while being just minutes from Lethbridge. Whether you're looking for a quiet retreat or the ideal place to build your dream home, this property provides the best of both worldsâ€"expansive land, breathtaking scenery, and easy access to all city amenities.

#### **Community Information**

Address Rr 214 Corner N

Subdivision NONE

City Rural Lethbridge County

County Lethbridge County

Province Alberta
Postal Code T1K 6X5