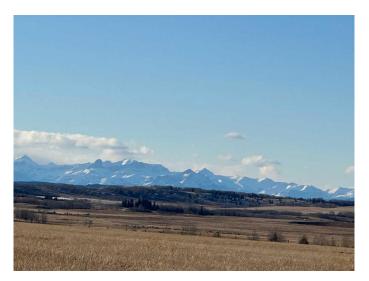

## \$2,250,000

0 Bedroom, 0.00 Bathroom, Land on 160.00 Acres

Springbank, Rural Rocky View County, Alberta

"Absolutely Stunning― is an understatement for this patch of paradise!!! Located just off from the TransCanada Highway, this property is a skip and a hop at just under 10 minutes to Calgary's western city limit. This full 160-Acre quarter section of cleared farm land is situated on a high spot with 360 degrees of spectacular views with the majestic Canadian Rocky Mountains to the west, and sprawling meadows all around the land.

There are 2 gated road approaches along TWP RD 244 at each end of the property. There is electric service to the property line. The property is fully fenced and boasts several areas to build your dream home. Don't miss out!