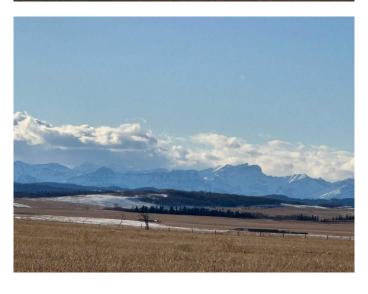

## \$2,250,000

0 Bedroom, 0.00 Bathroom, Land on 160.00 Acres

Springbank, Rural Rocky View County, Alberta

"Absolutely Stunning― is an understatement for this patch of paradise!!! Located just off from the TransCanada Highway, this property is a skip and a hop at just under 10 minutes to Calgary's western city limit. This full 160-Acre quarter section of cleared farm land is situated on a high spot with 360 degrees of spectacular views with the majestic Canadian Rocky Mountains to the west, and sprawling meadows all around the land.

#### **Exterior**

Lot Description Level, See Remarks, Views, Cleared, Farm, Gentle Sloping, Square

Shaped Lot