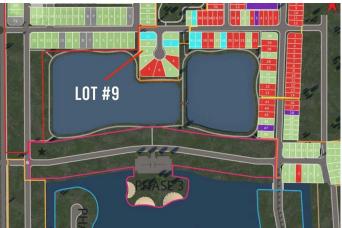

#### \$225,900

0 Bedroom, 0.00 Bathroom, Land on 0.16 Acres

Lakewood Meadows, Strathmore, Alberta

Welcome Home to Lakewood of Strathmore – Where Your Dream Home Awaits!

Imagine waking up every morning to the peaceful sound of nature in this quiet cul-de-sac. Step outside to take in the tranquility across a serene pond, and distant views of the majestic Rocky Mountains. This isn't just any lot—it's the perfect canvas for your dream home. And at almost 64 feet wide in the front, 72 feet wide in the back, and 116 feet deep, it's unique. It's a place where nature and peaceful living come together.

# **Community Information**

| Address     | 35 Lakewood Point |
|-------------|-------------------|
| Subdivision | Lakewood Meadows  |
| City        | Strathmore        |
| County      | Wheatland County  |
| Province    | Alberta           |
| Postal Code | T1P 0G7           |