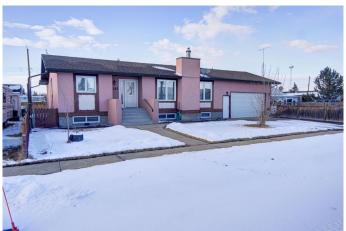

### \$329,900

4 Bedroom, 3.00 Bathroom, 1,481 sqft Residential on 0.20 Acres

NONE, Champion, Alberta

Charming Bungalow in the Heart of Champion â€" Spacious & Move-In Ready! Welcome to the quaint village of Champion, where small-town charm meets spacious, comfortable living. This beautifully designed bungalow offers over 1,480 sq. ft. on the main floor, featuring an inviting layout perfect for families, entertaining, and relaxing. Step into the bright and airy living room, where a stunning stone temperature controlled fireplace serves as the focal point, flanked by large windows that fill the space with natural light. The open-concept dining area flows seamlessly into the well-appointed kitchen, complete with a large L-shaped island, ideal for meal prep and serving. Just off the dining room, you'II find a fully enclosed sunroomâ€"a wonderful extension of your living space that leads directly to the backyard and ground-level patio. The main floor with updated vinyl plank flooring boasts three bedrooms, including a spacious primary suite with a 4-piece ensuite featuring double sinks, a separate powder room, and a large closet. Convenient main-floor laundry connects to the second 4-piece bathroom, adding to the home's thoughtful design. The versatile basement is ready for your ideas, offering a large rec/family room, a home office (or potential bedroom), a 4-piece bathroom, a flex room perfect for crafts or a man cave, plus ample storage space. A major highlight is the oversized, drive-through attached garage (21'x49') with overhead doors on both

the front and back, making it ideal for vehicles, toys, and projects. Sitting on a generous lot with back alley access, the yard is an open canvas, offering endless possibilitiesâ€"whether you dream of a garden, play area, RV parking, or outdoor entertaining space. This move-in-ready home is a must-seeâ€"don't miss your chance to make it yours! Contact us today for a viewing.