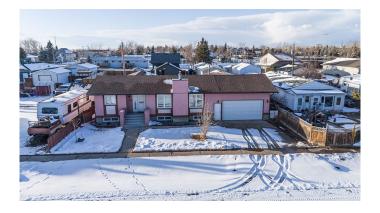

### \$329,900

4 Bedroom, 3.00 Bathroom, 1,481 sqft Residential on 0.20 Acres

NONE, Champion, Alberta

Charming Bungalow in the Heart of Champion â€" Spacious & Move-In Ready! Welcome to the quaint village of Champion, where small-town charm meets spacious, comfortable living. This beautifully designed bungalow offers over 1,480 sq. ft. on the main floor, featuring an inviting layout perfect for families, entertaining, and relaxing. Step into the bright and airy living room, where a stunning stone temperature controlled fireplace serves as the focal point, flanked by large windows that fill the space with natural light. The open-concept dining area flows seamlessly into the well-appointed kitchen, complete with a large L-shaped island, ideal for meal prep and serving. Just off the dining room, you'II find a fully enclosed sunroomâ€"a wonderful extension of your living space that leads directly to the backyard and ground-level patio. The main floor with updated vinyl plank flooring boasts three bedrooms, including a spacious primary suite with a 4-piece ensuite featuring double sinks, a separate powder room, and a large closet. Convenient main-floor laundry connects to the second 4-piece bathroom, adding to the home's thoughtful design. The versatile basement is ready for your ideas, offering a large rec/family room, a home office (or potential bedroom), a 4-piece bathroom, a flex room perfect for crafts or a man cave, plus ample storage space. A major highlight is the oversized, drive-through attached garage (21'x49') with overhead doors on both

the front and back, making it ideal for vehicles, toys, and projects. Sitting on a generous lot with back alley access, the yard is an open canvas, offering endless possibilitiesâ€"whether you dream of a garden, play area, RV parking, or outdoor entertaining space. This move-in-ready home is a must-seeâ€"don't miss your chance to make it yours! Contact us today for a viewing.