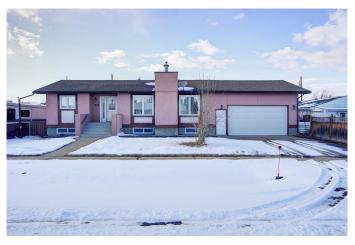

### \$329,900

4 Bedroom, 3.00 Bathroom, 1,481 sqft Residential on 0.20 Acres

NONE, Champion, Alberta

Charming Bungalow in the Heart of Champion â€" Spacious & Move-In Ready! Welcome to the quaint village of Champion, where small-town charm meets spacious, comfortable living. This beautifully designed bungalow offers over 1,480 sq. ft. on the main floor, featuring an inviting layout perfect for families, entertaining, and relaxing. Step into the bright and airy living room, where a stunning stone temperature controlled fireplace serves as the focal point, flanked by large windows that fill the space with natural light. The open-concept dining area flows seamlessly into the well-appointed kitchen, complete with a large L-shaped island, ideal for meal prep and serving. Just off the dining room, you'II find a fully enclosed sunroomâ€"a wonderful extension of your living space that leads directly to the backyard and ground-level patio. The main floor with updated vinyl plank flooring boasts three bedrooms, including a spacious primary suite with a 4-piece ensuite featuring double sinks, a separate powder room, and a large closet. Convenient main-floor laundry connects to the second 4-piece bathroom, adding to the home's thoughtful design. The versatile basement is ready for your ideas, offering a large rec/family room, a home office (or potential bedroom), a 4-piece bathroom, a flex room perfect for crafts or a man cave, plus ample storage space. A major highlight is the oversized, drive-through attached garage (21'x49') with overhead doors on both

the front and back, making it ideal for vehicles, toys, and projects. Sitting on a generous lot with back alley access, the yard is an open canvas, offering endless possibilitiesâ€"whether you dream of a garden, play area, RV parking, or outdoor entertaining space. This move-in-ready home is a must-seeâ€"don't miss your chance to make it yours! Contact us today for a viewing.