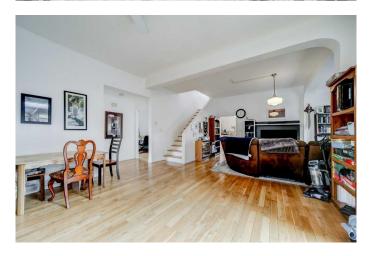

# \$450,000

6 Bedroom, 3.00 Bathroom, 2,160 sqft Residential on 0.09 Acres

London Road, Lethbridge, Alberta

Legally Suited & Full of Character!

Charming home offers endless
possibilitiesâ€"live in one unit and rent the
other, rent both for great cash flow, or enjoy
the entire space as a spacious 6-bedroom
home. With tall ceilings, beautiful hardwood
floors, and unique character throughout, this
property is anything but cookie-cutter. Whether
you're an investor or a homeowner looking for
flexibility, this one checks all the boxes.

#### Interior

Interior Features High Ceilings

Appliances None

Heating Baseboard, Forced Air, Natural Gas, Electric

Cooling None Has Basement Yes

Basement Full, Suite