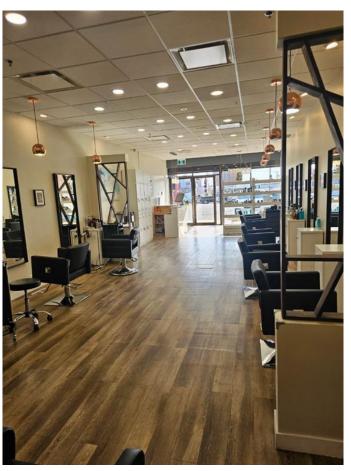

#### \$69,900

0 Bedroom, 0.00 Bathroom, Commercial on 0.00 Acres

Windsor Park, Calgary, Alberta

Great opportunity to own your Hair Salon and Beauty Shop, located in 5809 Macleod Trail SW with maximized exposure and ample parkings. Seven (7) chairs, three (3) washing/shampoo stations, bathroom, rear staff room. Total 1,200 sq.ft and basic lease rate \$43/annual which means \$4,300 monthly - there is currently three (3) chair rental incomes \$3,000 monthly so actually monthly payment \$1,300. Two (2) more chair rental inquiry now but the decision can be made by the new owner. There is a space to add one (1) more chair in it. The operating cost \$18.5 annually (\$1,850 monthly). Five (5) year lease term until Feb 28, 2028 plus Two (2) more five (5) year option to renew. Be You Own Boss!