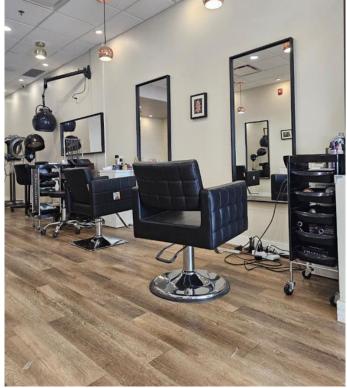

#### \$69,900

0 Bedroom, 0.00 Bathroom, Commercial on 0.00 Acres

Windsor Park, Calgary, Alberta

Great opportunity to own your Hair Salon and Beauty Shop, located in 5809 Macleod Trail SW with maximized exposure and ample parkings. Seven (7) chairs, three (3) washing/shampoo stations, bathroom, rear staff room. Total 1,200 sq.ft and basic lease rate \$43/annual which means \$4,300 monthly - there is currently three (3) chair rental incomes \$3,000 monthly so actually monthly payment \$1,300. Two (2) more chair rental inquiry now but the decision can be made by the new owner. There is a space to add one (1) more chair in it. The operating cost \$18.5 annually (\$1,850 monthly). Five (5) year lease term until Feb 28, 2028 plus Two (2) more five (5) year option to renew. Be You Own Boss!