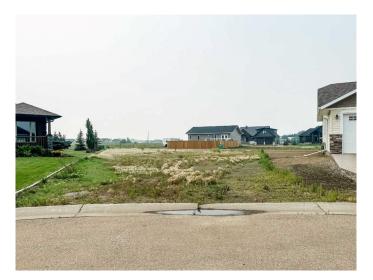

#### \$99,000

0 Bedroom, 0.00 Bathroom, Land on 0.24 Acres

Meadowlands, Stettler, Alberta

DREAM IT..... BUILD IT! This lot is located in the desirable west-end subdivision of Meadowlands by the Park. If you're looking to build a home with extra square footage or maybe a 3 car garage, this lot gives you the space to go wild...and still leave you with enough yard for a garden, firepit...you name it. Easy access to the Stettler Sports Park and walking paths, and close to the Stettler Museum, West Stettler Park, and the recreation centre.