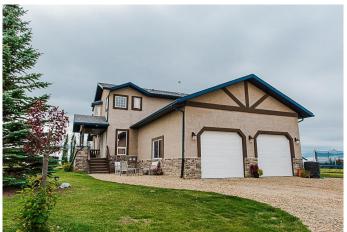

#### \$830,000

4 Bedroom, 3.00 Bathroom, 2,901 sqft Residential on 3.08 Acres

Mountain View Estates., Rural Grande Prairie No. 1, County of, Alberta

A beautiful modern family home acreage in Mountainview Estates, just 10 minutes West of Grande Prairie. 3.08 well manicured acres with a great open yard, outlined by trees and amazing mountain views. The home itself boasts over 3000sqft of finished living space with a 1.5 storey floorplan. Walking through the front door welcomes you into the wide open and inviting entryway. From here you'll find french doors leading to the office as well as access to the garage with laundry room nearby. The kitchen gives a grande feeling with bright whites, quartz countertop, marble backsplash, new modern appliances, corner pantry, a huge island with eat up counter and more. Dining room can fit a table to entertain any size family and looks onto the backyard. The living room has towering ceilings with (tinted) windows to match, a brick gas fireplace feature and access to the back deck. Two spacious bedrooms and a spacious main bathroom complete the main floor. Upstairs has a bonus living/sitting room area overlooking the main living room, another bedroom and bathroom as well as the master oasis which features a huge bedroom, walk in closet and 5 piece ensuite with fully tiled walk in shower, soaker tub and his/hers vanity. The sprawling basement is an open canvas and ready for your designing. The true double attached garage is heated and finished. The

36x36 detatched garage is also finished and heated with radiant heat, floor drain, 220 wiring and additional 30 amp service for RV parking. It can be used for an office, more storage for toys, a home business or a place to hang. Outside has a big back deck and a front covered deck. The yard has a firepit area, 2 storey kids playhouse, 2 large sheds, 1 smaller and tons of parking. Hot water tank is newer, septic system is also newer. RR74 has recently been paved so it's a smooth ride to the subdivision!