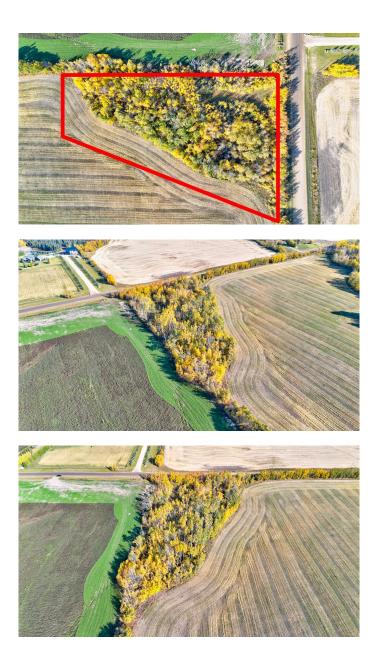

### \$95,000

0 Bedroom, 0.00 Bathroom, Land on 3.50 Acres

NONE, Rural Grande Prairie No. 1, County of, Alberta

Discover the perfect location for future development! This beautifully treed property offers a serene setting with gas and power conveniently available at the property line. Just minutes from Riverstone Golf Course and only 6 miles east to enjoy boating and recreation on the Smoky River. Located near the charming Hamlet of Teepee, you'll have easy access to a school, store, rodeo grounds, riding arena, and a fire hall. Don't miss out on this incredible opportunity to build your dream project in a growing community!