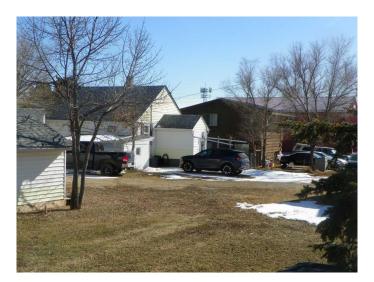

#### \$224,000

2 Bedroom, 2.00 Bathroom, 1,089 sqft Residential on 0.16 Acres

NONE, Carbon, Alberta

This home is located in the community of Carbon, which features many amenities, Community Church, K-9 parks, walking and bike path. This property is a very large private lot, with no neighbor on the two sides, of home that feels likes a small acreage in a beautiful village environment . House has a large entry the leads to kitchen and basement. Kitchen is bright with a inviting feeling and newer stainless steal appliance . Living room is spacious with a large window making the room very bright, that leads to a new deck on the east side of the home. Raised basement has one legal bedroom ,office, full bathroom ,laundry in an open area, cold room for canning and garden goods, there are many storage closets. Car port on the north side of home, and an over-sized single with a workbench and storage shelves. Garden shed for lawn and yard tools. This is a must see to appreciated this properties value.

## Exterior

| Exterior Features | Fire Pit, Private Yard                                                |
|-------------------|-----------------------------------------------------------------------|
| Lot Description   | Backs on to Park/Green Space, Corner Lot, Fruit Trees/Shrub(s), Brush |
| Roof              | Asphalt Shingle                                                       |
| Construction      | Mixed, Wood Frame                                                     |
| Foundation        | Poured Concrete                                                       |