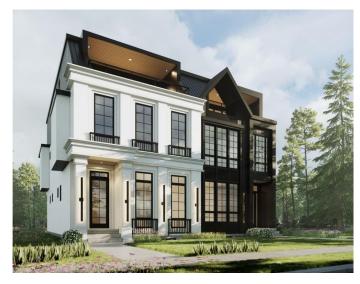

## \$1,399,990 - 2311 23 Avenue Sw, Calgary

MLS® #A2204051

## \$1,399,990

5 Bedroom, 5.00 Bathroom, 2,529 sqft Residential on 0.06 Acres

Richmond, Calgary, Alberta

Nestled in the highly sought-after neighbourhood of Richmond, with convenient access to Crowchild Trail and just minutes from downtown, this stunning one of a kind three-level modern home seamlessly blends luxury, style, and functionality.

As you step inside, you're greeted by a spacious formal dining room, 10 ft ceilings setting the tone for elegance throughout. The gourmet kitchen is a chef's dream, featuring a massive island, sleek quartz countertops, high-end S/S appliances, and custom ceiling-height cabinetry. The open-concept living room offers a cozy gas fireplace with built-ins and flows effortlessly onto the back deck through patio doors, perfect for indoor-outdoor living. The main floor also includes a thoughtfully designed mudroom and a powder room.