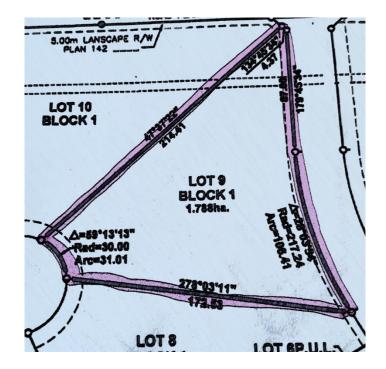

#### \$530,000

0 Bedroom, 0.00 Bathroom, Land on 4.42 Acres

Iron Rail Business Park, Rural Lacombe County, Alberta

4.42 ACRES - located east of Lacombe in the Iron Rail Business Park on Highway #12.
Property is rough graded with black dirt removed ready for pit-run/gravel. Underground power and natural gas are to the property line.
Buyer will be responsible for private water well & septic system. There will be no road bans in effect in the Park. Zoning is Business Industrial District which is to provided for a broad range of commercial and industrial uses. This lot has some excellent exposure from Highway #12.
Good location and price per acre.