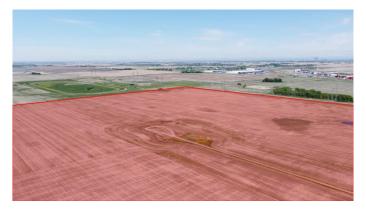

# \$13,000,000 - Range Road 282, Rural Rocky View County

MLS® #A2204265

\$13,000,000

0 Bedroom, 0.00 Bathroom, Land on 160.00 Acres

NONE, Rural Rocky View County, Alberta

This property has just come back on the market! It is located within an approved Area Structure Plan (Conrich) in Rocky View County, and located within an approved Conceptual Scheme (Conrich Station). It has been determined to be future heavy industrial and is immediately adjacent to CN's Calgary Logistics Park. All municipal services are available and required for development. The 2024 total property taxes for industrial developments in Rocky View County are 49.6% of those in Calgary (RVC total tax rate = 0.0108983, Calgary total tax rate = 0.0219922), making this a great place for an industrial park.