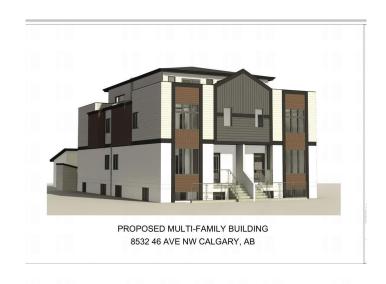

# \$1,100,000 - 3432 Richmond Road Sw, Calgary

MLS® #A2204266

### \$1,100,000

0 Bedroom, 0.00 Bathroom, Land on 0.14 Acres

Killarney/Glengarry, Calgary, Alberta

8 PLEX DP APPROVED ATTENTION BUILDERS and INVESTORS!!! GREAT MULTI-FAMILY BUILD. SAVE TIME AND MONEY. DEVELOPMENT PERMIT RELEASED, DEVELOPMENT SURVEY COMPLETED, DESIGN PLAN COMPLETED, DSSP COMPLETED, DEPOSIT TO CITY OF CALGARY COMPLETED. ALL THE HEAVY LIFTING IS DONE AND NOW YOU'RE READY TO BUILD ASAP! CMHC MLI SELECT ELIGIBLE, 8 LEGAL SUITES. **EXCELLENT CASH FLOW PROJECTIONS** AND CAPITAL APPRECIATION, CLOSE TO LRT/TRANSIT, 17 AVE, MOUNT ROYAL UNIVERSITY, NORTH GLENMORE PARK, WALMART, SHOPPING/RESTAURANTS AND QUICK COMMUTE TO DOWNTOWN.THIS IS LAND VALUE ONLY WITH DP APPROVED







FRONT PERSPECTIVE VIEW

REAR DERSPECTIVE VIEW

#### **Essential Information**

MLS® # A2204266

Price \$1,100,000

Bathrooms 0.00 Acres 0.14 Type Land

Sub-Type Residential Land

Status Active

# **Community Information**

Address 3432 Richmond Road Sw

Subdivision Killarney/Glengarry

City Calgary
County Calgary
Province Alberta
Postal Code T3E 4N6

#### **Additional Information**

Date Listed March 20th, 2025

Days on Market 15

Zoning R-CG

## **Listing Details**

Listing Office TREC The Real Estate Company

Data is supplied by Pillar 9â,¢ MLS® System. Pillar 9â,¢ is the owner of the copyright in its MLS® System. Data is deemed reliable but is not guaranteed accurate by Pillar 9â,¢. The trademarks MLS®, Multiple Listing Service® and the associated logos are owned by The Canadian R