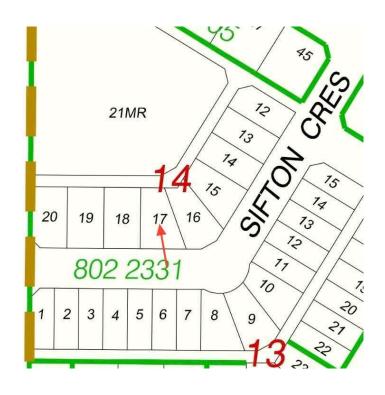

#### \$5,500

0 Bedroom, 0.00 Bathroom, Land on 0.13 Acres

Lougheed, Lougheed, Alberta

Build your dream home in the quiet Village of Lougheed on this lot. Easy access to Wainwright or Camrose. Enjoy the peaceful community while still having all the amenities close by. No building timeline commitment. Lot size is 5713 Sq Feet

### **Community Information**

| Address     | 8 Sifton Crescent |
|-------------|-------------------|
| Subdivision | Lougheed          |
| City        | Lougheed          |
| County      | Flagstaff County  |
| Province    | Alberta           |
| Postal Code | T0B 2V0           |