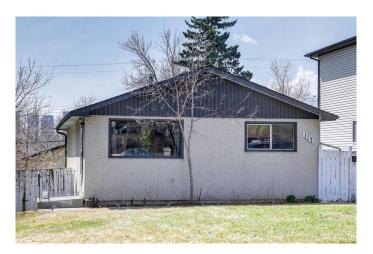

# \$749,900

4 Bedroom, 2.00 Bathroom, 903 sqft Residential on 0.14 Acres

Tuxedo Park, Calgary, Alberta

A prime opportunity for this walkout infills lot! This property offers the potential for stunning downtown views. Situated on a spacious 50 x 120 lot, it features a sunny south-facing backyard. The home boasts a bright and functional layout, including a generously sized master bedroom, a well-appointed kitchen, and a fully developed basement with a separate entrance. Recent upgrades over the years include a high-efficiency furnace, a modern hot water tank, updated windows in the master bedroom and kitchen, and new shingles installed in 2022. Nestled in an excellent location, just steps from Centre Street, this home offers quick and convenient access to downtown.