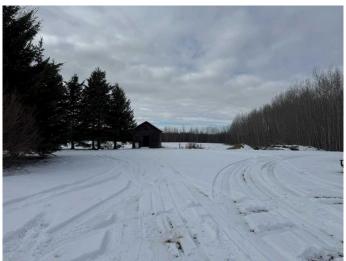

## \$409,000

3 Bedroom, 1.00 Bathroom, 1,660 sqft Residential on 160.00 Acres

NONE, Rural Big Lakes County, Alberta

Situated in the serene farming community of Banana Belt this property features a 1660sqft bungalow with 3 bedrooms and 1 bath, a double detached garage all located on 160 acres with approx 60 acres open with the balance treed.

#### **Exterior**

Exterior Features Garden

Lot Description Many Trees

Roof Asphalt Shingle

Construction Vinyl Siding, Wood Frame

Foundation Piling(s), Wood