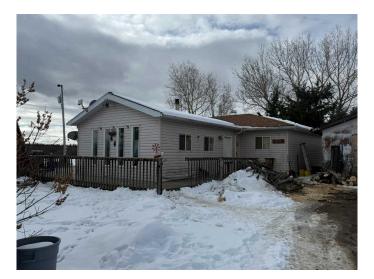

## \$409,000

3 Bedroom, 1.00 Bathroom, 1,660 sqft Residential on 160.00 Acres

NONE, Rural Big Lakes County, Alberta

Situated in the serene farming community of Banana Belt this property features a 1660sqft bungalow with 3 bedrooms and 1 bath, a double detached garage all located on 160 acres with approx 60 acres open with the balance treed.

#### **Exterior**

Exterior Features Garden

Lot Description Many Trees

Roof Asphalt Shingle

Construction Vinyl Siding, Wood Frame

Foundation Piling(s), Wood