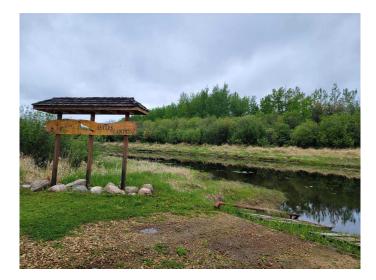

#### NONE, Faust, Alberta

An amazing spot to unwind this summer! This cabin at Hill & Hollow Campground is the perfect place to unwind, all year round! Comes with an inside kitchen, with living area as well as a separate bedroom out back, come escape the hustle and bustle of the City! Laminate flooring, wood stove for added comfort. Hill & Hollow comes with some fantastic amenities including, laundry, a boat launch and fishing! Don't miss out on your small slice of Heaven!