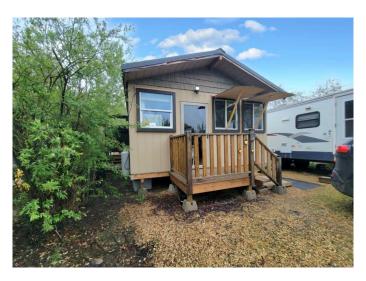

#### NONE, Faust, Alberta

An amazing spot to unwind this summer! This cabin at Hill & Hollow Campground is the perfect place to unwind, all year round! Comes with an inside kitchen, with living area as well as a separate bedroom out back, come escape the hustle and bustle of the City! Laminate flooring, wood stove for added comfort. Hill & Hollow comes with some fantastic amenities including, laundry, a boat launch and fishing! Don't miss out on your small slice of Heaven!