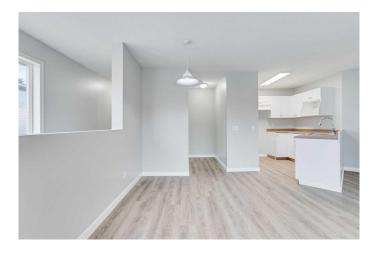

### \$210,000

2 Bedroom, 1.00 Bathroom, 909 sqft Residential on 0.04 Acres

Sunrise Meadows, High River, Alberta

Welcome to #201, 608 19 St SE â€" a delightful 2-bedroom, 1-bathroom bungalow-style second-floor condo that offers comfort, convenience, and a touch of warmth. The bright and inviting living room is perfect for relaxing after a long day. The kitchen boasts a peninsula island with ample counter space. The primary bedroom includes a spacious walk-in closet, providing plenty of storage. With laminate flooring throughout, this unit offers a blend of comfort and easy maintenance. Enjoy the convenience of in-suite laundry and a furnace/hot water room combo for added efficiency. Step outside through the patio doors to your small private deck, where you can enjoy your morning coffee or unwind in the evening. This unit also includes one assigned parking stall. Located in a desirable neighborhood with easy access to amenities, this condo is the perfect place to call home!

#### Interior

Interior Features Ceiling Fan(s), Walk-In Closet(s)

Appliances Dishwasher, Range Hood, Washer/Dryer Stacked

Heating Forced Air, Natural Gas

Cooling None