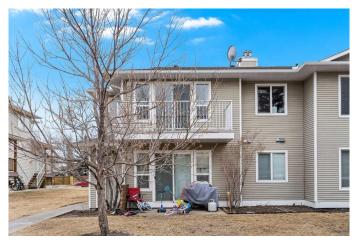

# \$210,000 - 201, 608 19 Street Se, High River

MLS® #A2204712

### \$210,000

2 Bedroom, 1.00 Bathroom, 909 sqft Residential on 0.04 Acres

Sunrise Meadows, High River, Alberta

Welcome to #201, 608 19 St SE â€" a delightful 2-bedroom, 1-bathroom bungalow-style second-floor condo that offers comfort, convenience, and a touch of warmth. The bright and inviting living room is perfect for relaxing after a long day. The kitchen boasts a peninsula island with ample counter space. The primary bedroom includes a spacious walk-in closet, providing plenty of storage. With laminate flooring throughout, this unit offers a blend of comfort and easy maintenance. Enjoy the convenience of in-suite laundry and a furnace/hot water room combo for added efficiency. Step outside through the patio doors to your small private deck, where you can enjoy your morning coffee or unwind in the evening. This unit also includes one assigned parking stall. Located in a desirable neighborhood with easy access to amenities, this condo is the perfect place to call home!

#### **Exterior**

Exterior Features Balcony

Roof Asphalt Shingle

Construction Vinyl Siding, Wood Frame