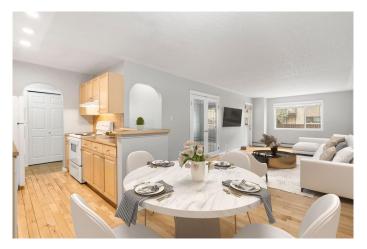

## \$249,000

2 Bedroom, 1.00 Bathroom, 828 sqft Residential on 0.00 Acres

Bridgeland/Riverside, Calgary, Alberta

Absolutely Fabulous Location!!! Spacious 2-bedroom condo right in the buzzing heart of Bridgeland. Stroll to downtown, East Village, the Bow River Pathway, C-Train, and all the hip amenities that trendy Bridgeland has to offer! This top-floor gem checks all the boxes: two roomy bedrooms, a fabulous 4-piece bath, an open-concept kitchen, dining & living area, plus in-suite laundry featuring a shiny new LG washer/dryer combo. But wait, there's moreâ€"a huge balcony and your very own assigned COVERED parking spot! Brand new carpets, and professionally cleanedâ€"this beauty is all set and waiting for its new lucky owners!

#### **Essential Information**

MLS® # A2204740 Price \$249,000

Bedrooms 2

Bathrooms 1.00

Full Baths 1

Square Footage 828

Acres 0.00

Year Built 1978

#### Interior

Interior Features French Door, Storage, Vinyl Windows

Appliances Dishwasher, Electric Stove, Refrigerator, Washer/Dryer, Window

Coverings

Heating Baseboard, Hot Water, Natural Gas

Cooling None