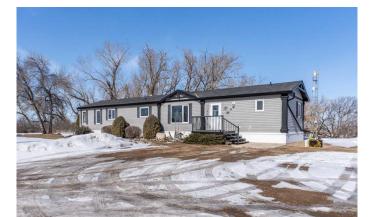

### \$295,000

4 Bedroom, 2.00 Bathroom, 1,520 sqft Residential on 3.11 Acres

NONE, Rural Flagstaff County, Alberta

This 3.11 acre parcel is the perfect starter acreage, beautifully landscaped, large garden, huge shelter belt of trees with cherry, choke cherries and raspberries. The property is located just east of Sedgewick and only a 1/2 mile off the pavement. As you step through the front door you will love the spacious entry, open concept living room, dining and kitchen with a pantry. The home has a total of 4 bedrooms and 2 bathrooms. Outside there is a 16x12 workshop and a 24x16 Barn. The perfect place to have a couple animals.

#### **Essential Information**

MLS® # A2204770 Price \$295,000

Bedrooms 4

Bathrooms 2.00

Full Baths 2

Square Footage 1,520 Acres 3.11 Year Built 2010

Type Residential Sub-Type Detached

Style Acreage with Residence, Double Wide Mobile Home

#### **Exterior**

Exterior Features Garden, Private Yard

Lot Description Back Yard, Front Yard, Fruit Trees/Shrub(s), Garden, Landscaped,

Lawn, Many Trees

Roof Asphalt Shingle

Construction Wood Frame

Foundation Piling(s)