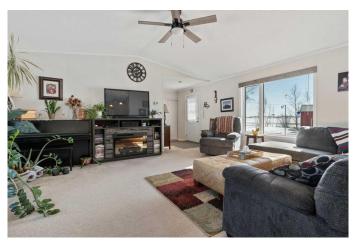

### \$295,000

4 Bedroom, 2.00 Bathroom, 1,520 sqft Residential on 3.11 Acres

NONE, Rural Flagstaff County, Alberta

This 3.11 acre parcel is the perfect starter acreage, beautifully landscaped, large garden, huge shelter belt of trees with cherry, choke cherries and raspberries. The property is located just east of Sedgewick and only a 1/2 mile off the pavement. As you step through the front door you will love the spacious entry, open concept living room, dining and kitchen with a pantry. The home has a total of 4 bedrooms and 2 bathrooms. Outside there is a 16x12 workshop and a 24x16 Barn. The perfect place to have a couple animals.

#### Interior

Interior Features Ceiling Fan(s), Open Floorplan, Pantry

Appliances Dishwasher, Microwave, Refrigerator, Stove(s), Washer/Dryer, Window

Coverings

Heating Forced Air

Cooling None
Basement None