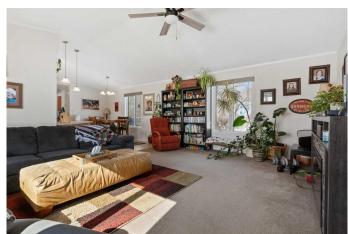

### \$295,000

4 Bedroom, 2.00 Bathroom, 1,520 sqft Residential on 3.11 Acres

NONE, Rural Flagstaff County, Alberta

This 3.11 acre parcel is the perfect starter acreage, beautifully landscaped, large garden, huge shelter belt of trees with cherry, choke cherries and raspberries. The property is located just east of Sedgewick and only a 1/2 mile off the pavement. As you step through the front door you will love the spacious entry, open concept living room, dining and kitchen with a pantry. The home has a total of 4 bedrooms and 2 bathrooms. Outside there is a 16x12 workshop and a 24x16 Barn. The perfect place to have a couple animals.

#### Interior

Interior Features Ceiling Fan(s), Open Floorplan, Pantry

Appliances Dishwasher, Microwave, Refrigerator, Stove(s), Washer/Dryer, Window

Coverings

Heating Forced Air

Cooling None
Basement None