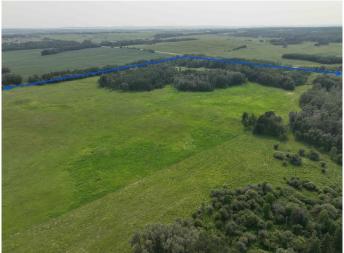

# \$2,500,000 - On Highway 771, Rural Ponoka County

MLS® #A2204783

\$2,500,000

0 Bedroom, 0.00 Bathroom, Land on 309.87 Acres

NONE, Rural Ponoka County, Alberta

The property's location, physical and development attributes, as well as its possible future uses create an excellent opportunity for a comprehensive development that supports the residential and recreational needs of an ever growing population in this area. Located just north of Parkland Beach at the north end of Gull Lake. Close to the Marina & boat launch, playground, Jorgy's Store & Liquor store, laundromat, the public beach and a beautiful golf course. Currently there are 3 separate land titles offered for sale on this half section of land that borders the north end of Gull Lake. The 4.7 acre acreage was subdivided out of the NW quarter, and the NE 151.65 acres is an unsubdivided quarter as it touches the edge of the lake. All three titles total 309.87+/- acres and are being offered as one parcel for sale. The land has always been used as pasture in the past, it could also be cultivated and farmed for crops. So many possibilities!! This property sits within the West Gull Lake Overview Plan and is zoned CR - ready for development if the buyer is looking for this. See documents in Supplements. Talk to the county about the number of lots that can be created here. Ponoka County is very good to work with! Sells with LINC 0032276230 and LINC 0024838971. Tax info to be verified. Land is currently rented as pasture for cattle.

#### **Exterior**

Lot Description Farm, Lake, Near Golf Course, No Neighbours Behind, Pasture, See

Remarks