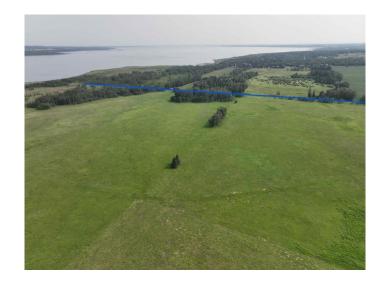

# \$2,500,000 - On Highway 771, Rural Ponoka County

MLS® #A2204783

\$2,500,000

0 Bedroom, 0.00 Bathroom, Land on 309.87 Acres

NONE, Rural Ponoka County, Alberta

The property's location, physical and development attributes, as well as its possible future uses create an excellent opportunity for a comprehensive development that supports the residential and recreational needs of an ever growing population in this area. Located just north of Parkland Beach at the north end of Gull Lake. Close to the Marina & boat launch, playground, Jorgy's Store & Liquor store, laundromat, the public beach and a beautiful golf course. Currently there are 3 separate land titles offered for sale on this half section of land that borders the north end of Gull Lake. The 4.7 acre acreage was subdivided out of the NW quarter, and the NE 151.65 acres is an unsubdivided quarter as it touches the edge of the lake. All three titles total 309.87+/- acres and are being offered as one parcel for sale. The land has always been used as pasture in the past, it could also be cultivated and farmed for crops. So many possibilities!! This property sits within the West Gull Lake Overview Plan and is zoned CR - ready for development if the buyer is looking for this. See documents in Supplements. Talk to the county about the number of lots that can be created here. Ponoka County is very good to work with! Sells with LINC 0032276230 and LINC 0024838971. Tax info to be verified. Land is currently rented as pasture for cattle.

#### **Amenities**

Waterfront Lake Front, See Remarks

#### **Exterior**

Lot Description Farm, Lake, Near Golf Course, No Neighbours Behind, Pasture, See

Remarks