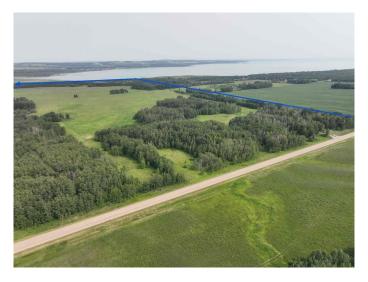

# \$2,500,000 - On Highway 771, Rural Ponoka County

MLS® #A2204783

\$2,500,000

0 Bedroom, 0.00 Bathroom, Land on 309.87 Acres

NONE, Rural Ponoka County, Alberta

The property's location, physical and development attributes, as well as its possible future uses create an excellent opportunity for a comprehensive development that supports the residential and recreational needs of an ever growing population in this area. Located just north of Parkland Beach at the north end of Gull Lake. Close to the Marina & boat launch, playground, Jorgy's Store & Liquor store, laundromat, the public beach and a beautiful golf course. Currently there are 3 separate land titles offered for sale on this half section of land that borders the north end of Gull Lake. The 4.7 acre acreage was subdivided out of the NW quarter, and the NE 151.65 acres is an unsubdivided quarter as it touches the edge of the lake. All three titles total 309.87+/- acres and are being offered as one parcel for sale. The land has always been used as pasture in the past, it could also be cultivated and farmed for crops. So many possibilities!! This property sits within the West Gull Lake Overview Plan and is zoned CR - ready for development if the buyer is looking for this. See documents in Supplements. Talk to the county about the number of lots that can be created here. Ponoka County is very good to work with! Sells with LINC 0032276230 and LINC 0024838971. Tax info to be verified. Land is currently rented as pasture for cattle.

#### **Amenities**

Waterfront Lake Front, See Remarks

#### **Exterior**

Lot Description Farm, Lake, Near Golf Course, No Neighbours Behind, Pasture, See

Remarks